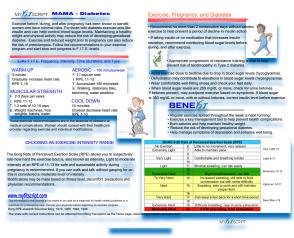

General Fitness
Diabetes
Hypertension
Weight/obesity
Depression

Condition-specific exercise prescription with components for duration, intensity, frequency, and type of exercise; goals; considerations; benefits & intensity-scale.