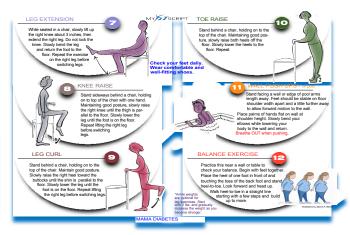

Individual exercises with instructions and condition-specific exercise tips. MyFitScript's signature caricatures are colorful and easy to follow!